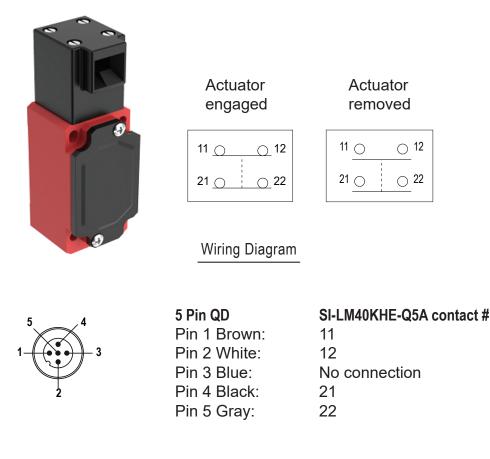

## Modifications

- Derived from model SI-LM40KHE p/n 49475
- Installed M12 Euro 5 pin male to wiring chamber
- Banner reserves the right to modify this product without prior notice.